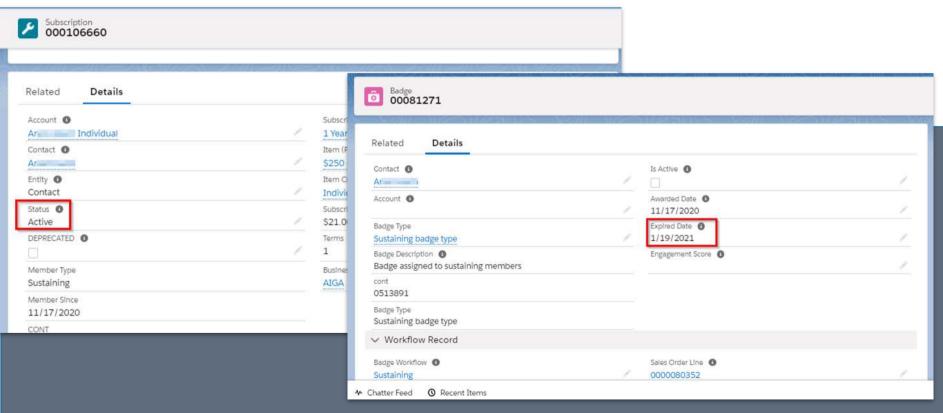

fies data inconsistencies, errors or bad data

Reports back with information on errors & what went wrong

#### Did You Know?

Bad data is the 2nd largest issue among Salesforce users

Source: RingLead





#### <u>Duplicates</u>

- By email address
- Different first names
- Multiple addresses

## salesforce

#### Inaccurate

- Wrong Phone Numbers
- Membership/Donor Details

#### Inconsistent

- State Abbreviation vs. Full Name
- Naming Convention of Opportunities
- mm/dd/yy vs dd/mm/yyy

#### Invalid

- Extra characters in email
- Too many digits in phone
- State/Country Mismatch
- Archived Membership Type



#### Incomplete

- Missing Phone Numbers
- No Organizational Name
- Empty State Fields

**Dirty Data** 



### **Sources Of Bad Data**







## Membership Active But Badges Expired





## **Incorrect Sales Order Line Created**

|                                                                       |                |                   |   |            |         |         |          |           | 2          |
|-----------------------------------------------------------------------|----------------|-------------------|---|------------|---------|---------|----------|-----------|------------|
|                                                                       |                |                   |   | Join/Renes | w Don   | ate     | Store    | Directory | Contact Us |
| Card Number                                                           |                | LVV               |   |            |         |         |          |           |            |
|