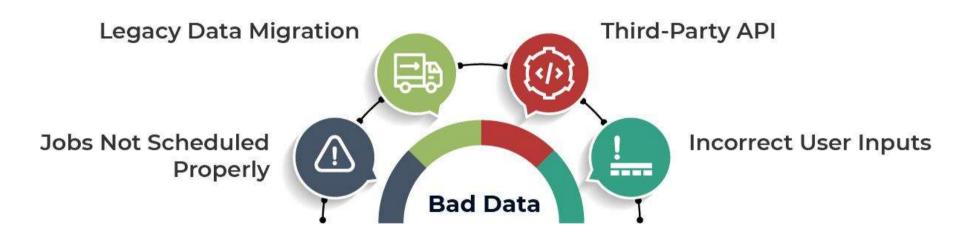

### **Sources Of Bad Data**

#### <u>Duplicates</u>

- By email address
- Different first names
- Multiple addresses

#### Inaccurate

- Wrong Phone Numbers
- Membership/Donor Details

#### Inconsistent

- State Abbreviation vs. Full Name
- Naming Convention of Opportunities
- mm/dd/yy vs dd/mm/yyy

#### Invalid

- Extra characters in email
- Too many digits in phone
- State/Country Mismatch
- Archived Membership Type

#### Incomplete

- Missing Phone Numbers
- No Organizational Name
- Empty State Fields

**Dirty Data** 