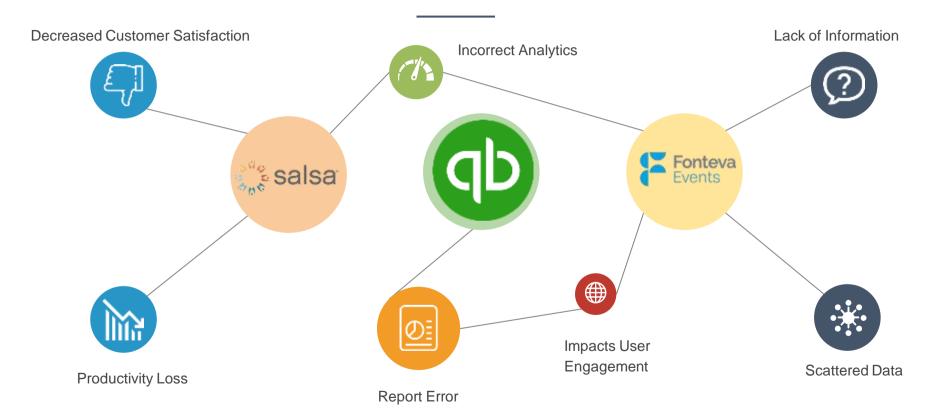

# Salesforce® Reporting

Creating Complex Reports and Maximizing Data Accuracy

Wednesday, September 9 - 1:00 PM ET

**SPEAKER** 

Neeraj Garg COO, Aplusify



Start Webinar

# **Report Concerns**





# **Bad Data**





Validity



Completeness



Consistency



Uniqueness









# How Do We Get Bad Data?





## **Decentralized Information**







# **Data Visualization**

"A problem visualized is a problem halved."



## Organize

Sessions with stakeholders to understand what's needed



## **Translate**

Needs to create clear requirements



# Recommendations





### **Training**

Develop a culture of clean data in your organization by educating and training users.



#### Team

Dedicate a data management team to audit data and to implement data hygiene policies.



### Integration

Integrate silo systems to have holistic view of data.



### Discovery

Conduct discovery sessions with users to understand their needs that will lead to usable reports and dashboards



## **Contact Us**

Aplusify - Your Extended Salesforce Team







#### Address

Aplusify 7520 Standish Place #265 Rockville, MD 20855

### Phone & Email

888-6