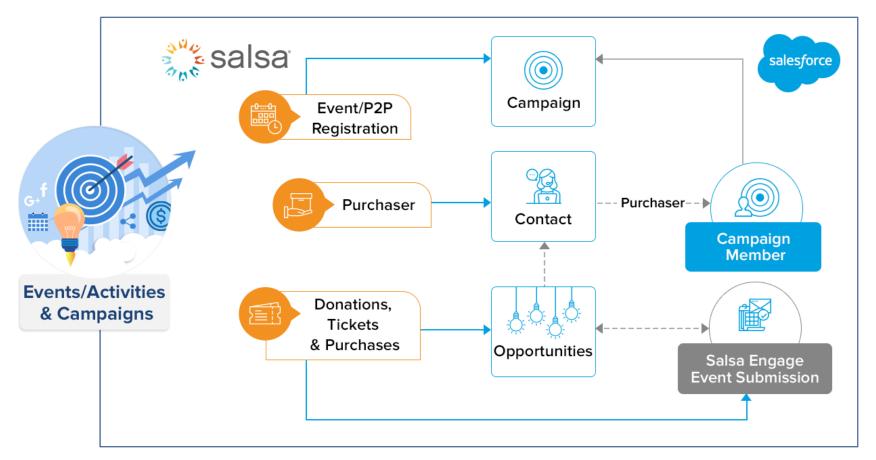

# How is Salesforce Integrated With Salsa?

**Install Salsa Engage in Salesforce** 

**Integrate Salsa with Salesforce** 

**Map Standard and Custom Fields** 

**Synchronize data into Standard and Custom Fields** 