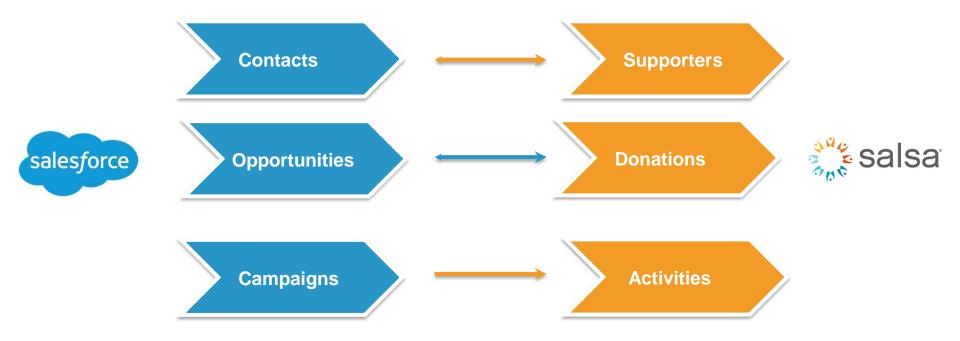

# How is Salesforce Integrated With Salsa?

**Install Salsa Engage in Salesforce** 

**Integrate Salsa with Salesforce** 

**Map Standard and Custom Fields** 

**Synchronize data into Standard and Custom Fields** 