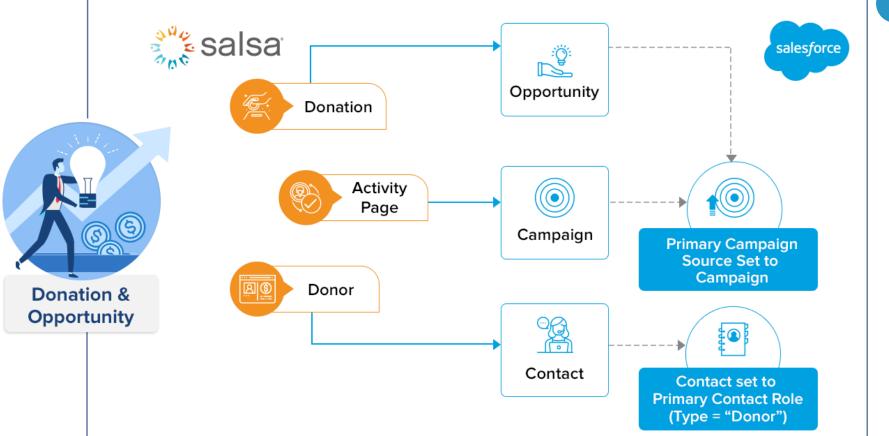

# How is Salesforce Integrated With Salsa?

**Install Salsa Engage in Salesforce** 

**Integrate Salsa with Salesforce** 

**Map Standard and Custom Fields** 

**Synchronize data into Standard and Custom Fields** 