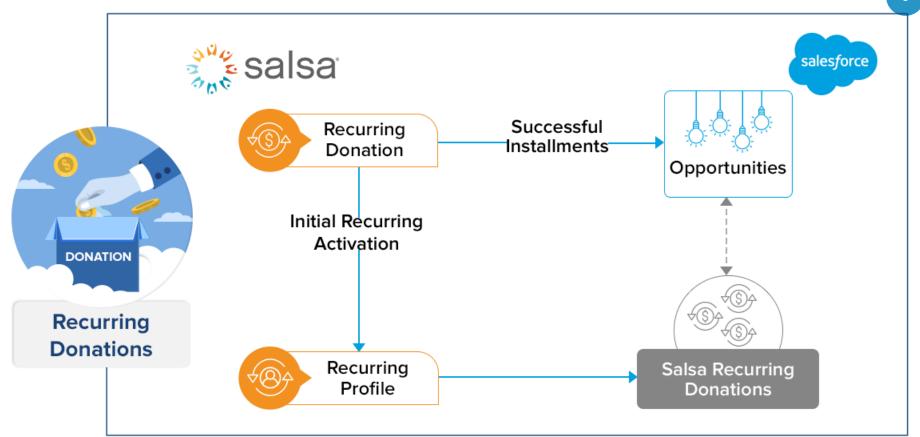

# How is Salesforce Integrated With Salsa?

**Install Salsa Engage in Salesforce** 

**Integrate Salsa with Salesforce** 

**Map Standard and Custom Fields** 

**Synchronize data into Standard and Custom Fields** 