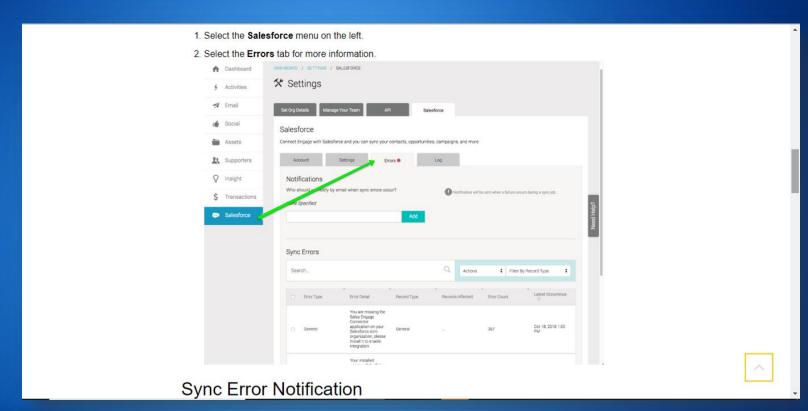

## **Troubleshooting**

# Possible Errors During Integration & Solutions

- Engage records not sent to Salesforce
  - ✓ Manually resolve the error in Engage
  - ✓ Resynchronize the records
- Data sent to wrong field
  - ✓ Standardization of values in the field is required in both Salsa and Engage
  - Expected duplicacy error in Salsa/ Salesforce record not sent
  - ✓ Merge the duplicate records
  - ✓ Set contacts to 'Do not sync to Salsa Engage'
- 💧 'Last Name' error in Engage
  - ✓ Disable the suffix and middle name field in contact field mapping in Engage