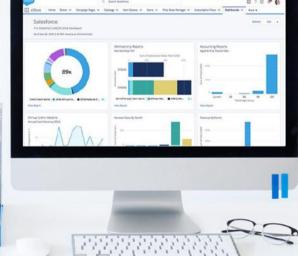

#### **Benefits of Integrating Event App with Salesforce**

Better Understanding of Market

Real-Time Event Metrics

Sophisticated Analysis with Cross-Filtering Data

Set Predictive Pricing based on Registrant Criteria

Greater Marketing Results