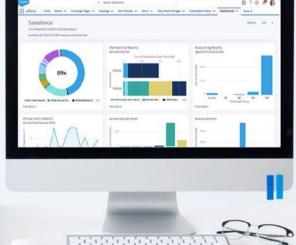

#### **Benefits of Integrating Event App with Salesforce**

Better Understanding of Market

Real-Time Event Metrics

Sophisticated Analysis with Cross-Filtering Data

Set Predictive Pricing based on Registrant Criteria

Greater Marketing Results